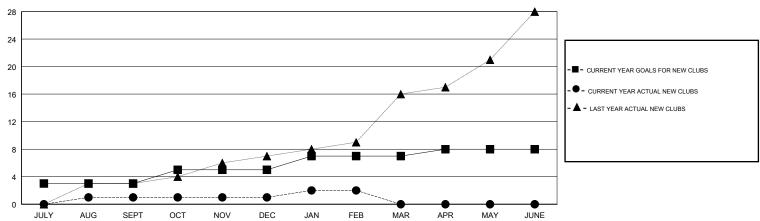

# GMT: N S SANKAR LOCATION INDIA GMT CA Clubs RESULTS FOR 2017-2018 RESULTS FOR 2017-2018

|               | Club          | os          |               | Members  RESULTS FOR 2017-2018 |                           |                         |
|---------------|---------------|-------------|---------------|--------------------------------|---------------------------|-------------------------|
|               | RESULTS FOR   | R 2017-2018 |               |                                |                           |                         |
| QUARTER       | NEW CLUB GOAL | NEW CLUBS   | DROPPED CLUBS | QUARTER                        | MEMBER GROWTH NET<br>GOAL | MEMBER GROWTH<br>ACTUAL |
| JULY/AUG/SEPT | 3             | 1           | 0             | JULY/AUG/SEP                   | т 225                     | 84                      |
| OCT/NOV/DEC   | 2             | 0           | 10            | OCT/NOV/DEC                    | 50                        | 91                      |
| JAN/FEB/MAR   | 2             | 1           | 1             | JAN/FEB/MAR                    | 100                       | 186                     |
| APR/MAY/JUNE  | 1             | 0           | 0             | APR/MAY/JUNE                   | -25                       | 0                       |

#### GOALS AND ACTUAL NEW CLUBS CUMULATIVE