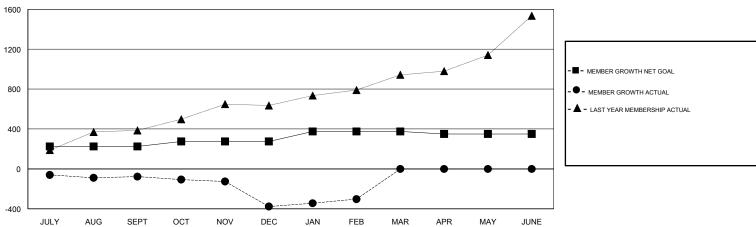

# GMT: N S SANKAR LOCATION INDIA GMT CA Clubs RESULTS FOR 2017-2018 RESULTS FOR 2017-2018

|               | Club          | os          |               | Members  RESULTS FOR 2017-2018 |                           |                         |
|---------------|---------------|-------------|---------------|--------------------------------|---------------------------|-------------------------|
|               | RESULTS FOR   | R 2017-2018 |               |                                |                           |                         |
| QUARTER       | NEW CLUB GOAL | NEW CLUBS   | DROPPED CLUBS | QUARTER                        | MEMBER GROWTH NET<br>GOAL | MEMBER GROWTH<br>ACTUAL |
| JULY/AUG/SEPT | 3             | 1           | 0             | JULY/AUG/SEP                   | т 225                     | 84                      |
| OCT/NOV/DEC   | 2             | 0           | 10            | OCT/NOV/DEC                    | 50                        | 91                      |
| JAN/FEB/MAR   | 2             | 1           | 1             | JAN/FEB/MAR                    | 100                       | 186                     |
| APR/MAY/JUNE  | 1             | 0           | 0             | APR/MAY/JUNE                   | -25                       | 0                       |

## GOALS AND ACTUAL MEMBERS CUMULATIVE

| DROPPED CLUBS: 11  DROPPED MEMBERS |     | 60 CLUBS OF 147 ADDED 1 OR MORE NEW MEMBERS | GENDER DISTRIBUTION  MALE 4,472 (84.52%)  FEMALE 819 (15.48%)  Women Percentage Fiscal Year Goal: 30% |     |
|------------------------------------|-----|---------------------------------------------|-------------------------------------------------------------------------------------------------------|-----|
| DECEASED                           | 9   | CLICK HERE FOR CUMULATIVE                   | TOTAL FAMILY UNIT MEMBERS                                                                             |     |
| CLUB CANCELLED                     | 233 | MEMBERSHIP DATA                             |                                                                                                       | 697 |
| OTHER                              | 363 |                                             | FAMILY MEMBERS PAYING HALF  DUES                                                                      |     |
| TOTAL                              | 605 |                                             |                                                                                                       |     |